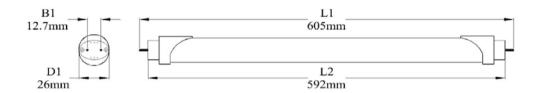

#### Product Technical Data

Length (L1)

Length (L2)

#### General Information

Cap Size G13 Life Span 50000hr

> Bipin Distance (B1) 12.7mm Mounting Hole Diameter 28mm Circular Outline Dimension (D1) 26mm

# Ordering Information

**Product Dimensions** 

Product Number A-68T8-080-06C11 Product Name Extendum T8

Product Ordering Name Extendum T8 1002lm 600mm

11.6W G13

605mm

592mm

**Electrical Characteristics** Pieces Per Pack 1 11.6W Packs Per Carton 10

# **Technical Drawing**

©2012 U-Tron (Beijing) Electronics Co., LTD All rights reserved Specifications are subject to change without notice

15-Feb-12 data subject to change